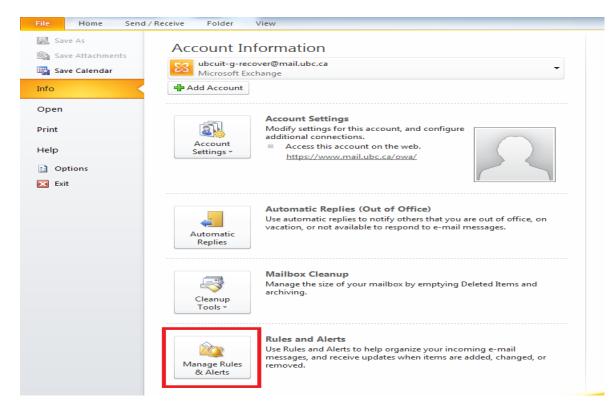

## **Importing Rules in Outlook 2010**

1. In your Outlook client, click on File  $\rightarrow$  Info  $\rightarrow$  Manage Rules & Alerts.

2. In the window that appears, click on **Options**.

| Rules and Alerts                                       |                   |  |  |  |
|--------------------------------------------------------|-------------------|--|--|--|
| E-mail Rules Manage Alerts                             |                   |  |  |  |
| 🖄 New Rule Change Rule 🗸 🗎 Copy 🗙 Delete   🔺 💌 Run R   | Rules Now Options |  |  |  |
| Rule (applied in the order shown) Acti                 | ions 🔺            |  |  |  |
| Select the "New Rule" button to make a rule.           |                   |  |  |  |
|                                                        |                   |  |  |  |
|                                                        |                   |  |  |  |
|                                                        |                   |  |  |  |
|                                                        |                   |  |  |  |
|                                                        | -                 |  |  |  |
| Rule description (dick an underlined value to edit):   |                   |  |  |  |
|                                                        |                   |  |  |  |
|                                                        |                   |  |  |  |
|                                                        |                   |  |  |  |
|                                                        |                   |  |  |  |
|                                                        |                   |  |  |  |
|                                                        |                   |  |  |  |
| Enable rules on all messages downloaded from RSS Feeds |                   |  |  |  |
|                                                        |                   |  |  |  |
|                                                        |                   |  |  |  |
| ОК                                                     | Cancel Apply      |  |  |  |